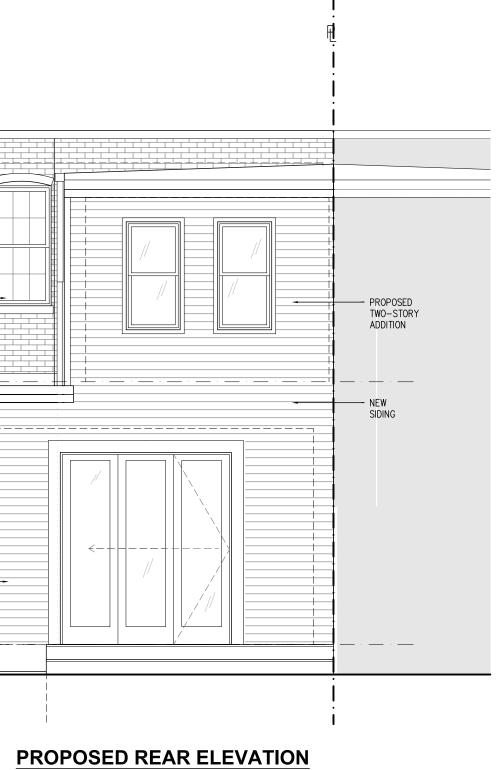

# GREENFIELD - SULLIVAN RESIDENCE

314 10TH ST. SE WASHINGTON, DC 20003

December 14, 2020 BRITTINGHAM ARCHITECTURE PLLC

## GREENFIELD - SULLIVAN RESIDENCE

314 10TH ST. SE WASHINGTON, DC 20003

Scale: 1/4" = 1'-0"

Scale: 1/4" = 1'-0"

# GREENFIELD - SULLIVAN RESIDENCE

314 10TH ST. SE WASHINGTON, DC 20003

Scale: 1/4" = 1'-0"