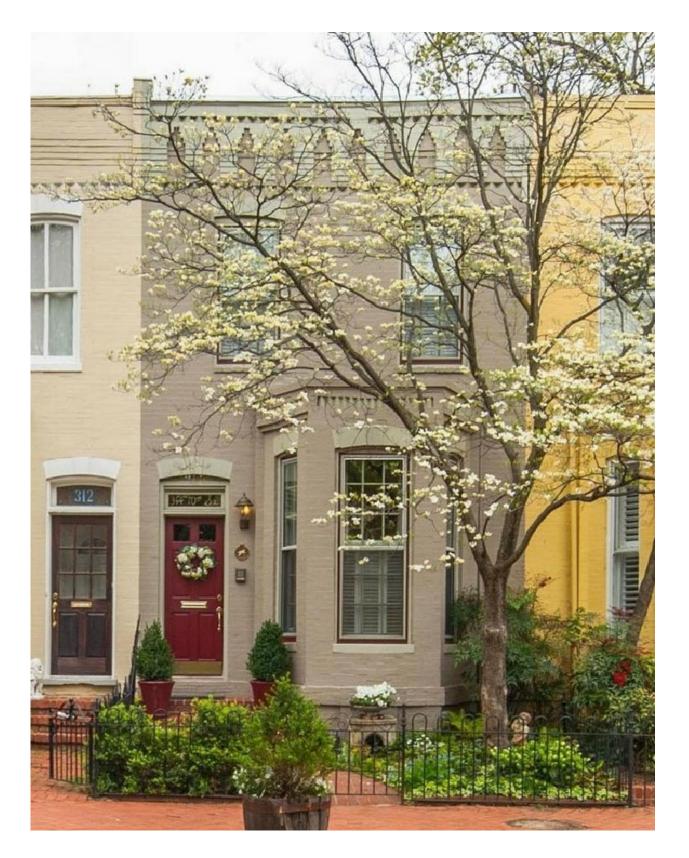

## **CARRIAGE HOUSE VIEW FROM REAR YARD**

GREENFIELD - SULLIVAN RESIDENCE 314 10TH ST. SE WASHINGTON, DC 20003 THIS EXTERIOR STAIR IS TO BE REMOVED AND MOVED TO THE INTERIOR BY PERMIT B2103033 CURRENTLY UNDER REVIEW AT DCRA