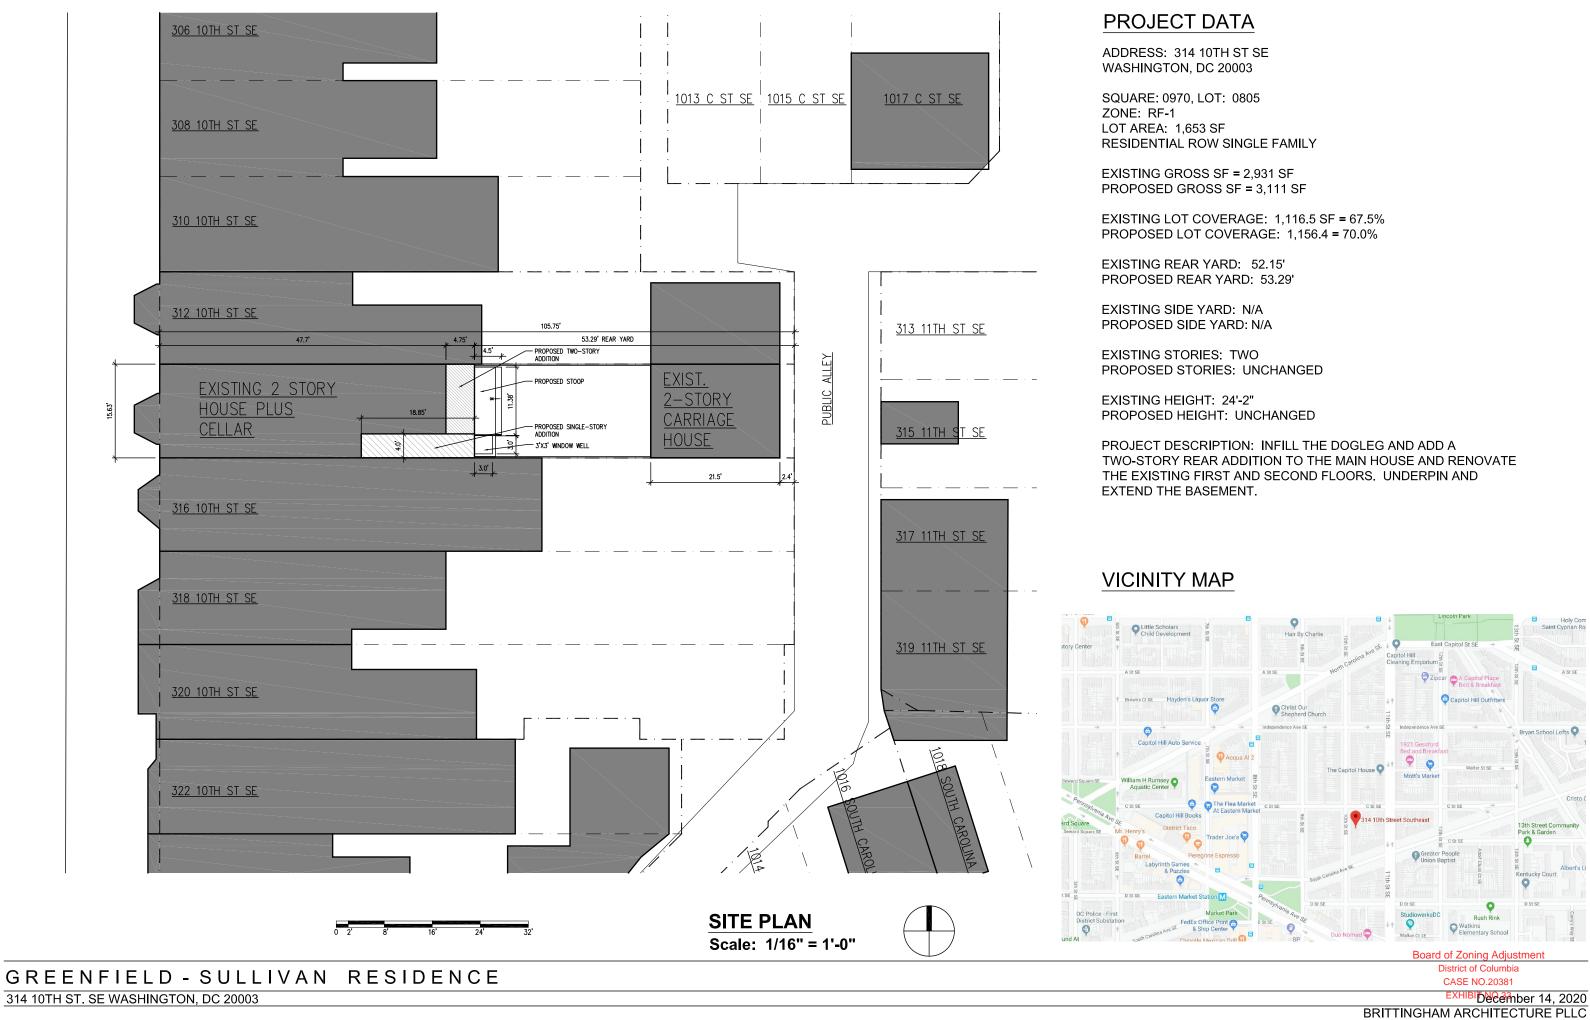

314 10TH ST. SE WASHINGTON, DC 20003

# GREENFIELD - SULLIVAN RESIDENCE

314 10TH ST. SE WASHINGTON, DC 20003

December 14, 2020 BRITTINGHAM ARCHITECTURE PLLC