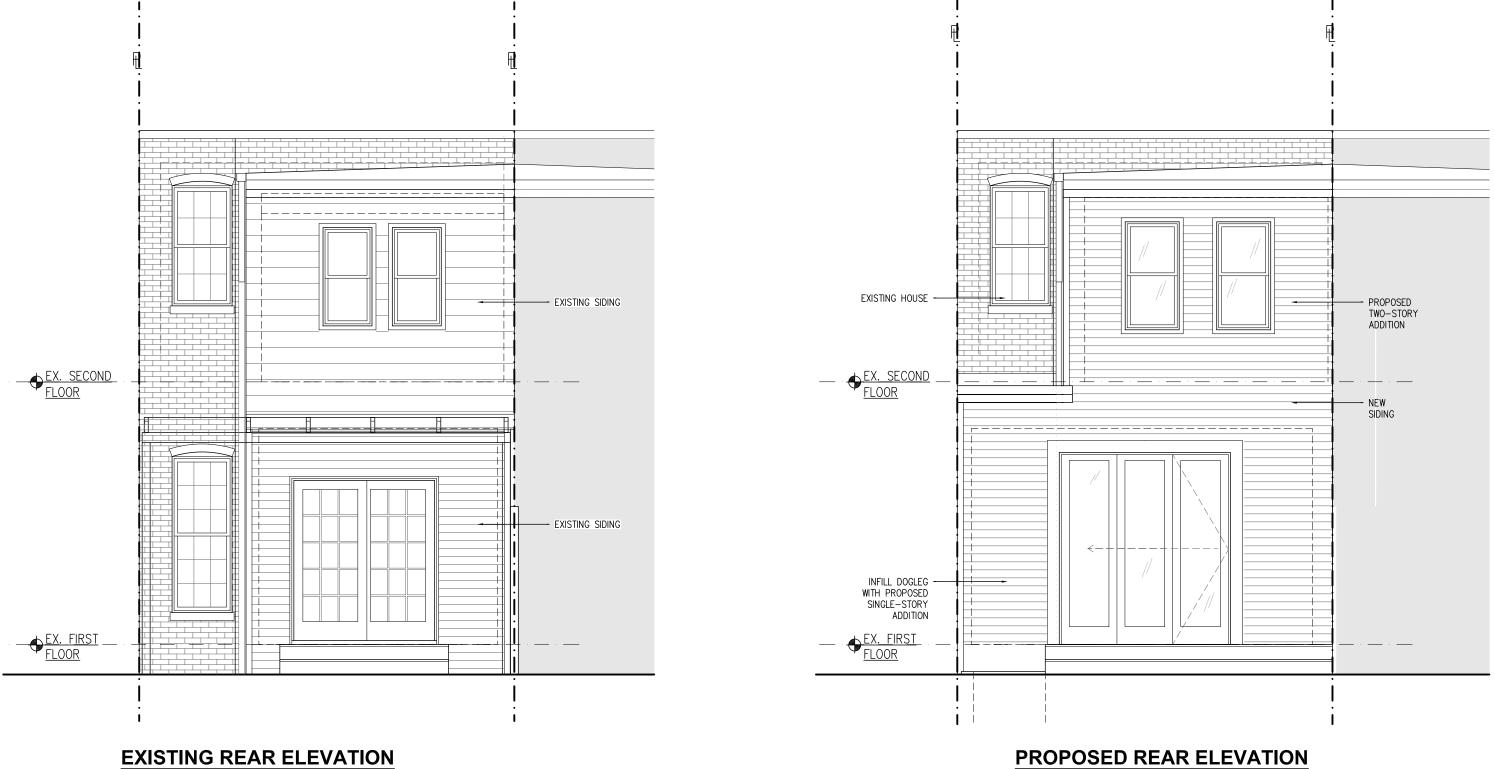

## GREENFIELD - SULLIVAN RESIDENCE

314 10TH ST. SE WASHINGTON, DC 20003

32'

**REAR VIEW, EXISTING ADDITION** 