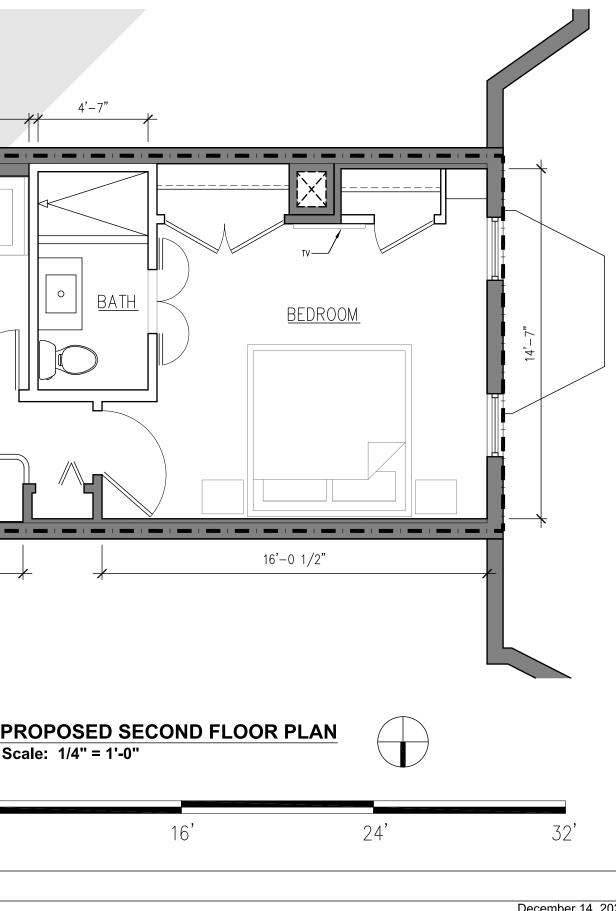

# GREENFIELD - SULLIVAN RESIDENCE

314 10TH ST. SE WASHINGTON, DC 20003

December 14, 2020 BRITTINGHAM ARCHITECTURE PLLC