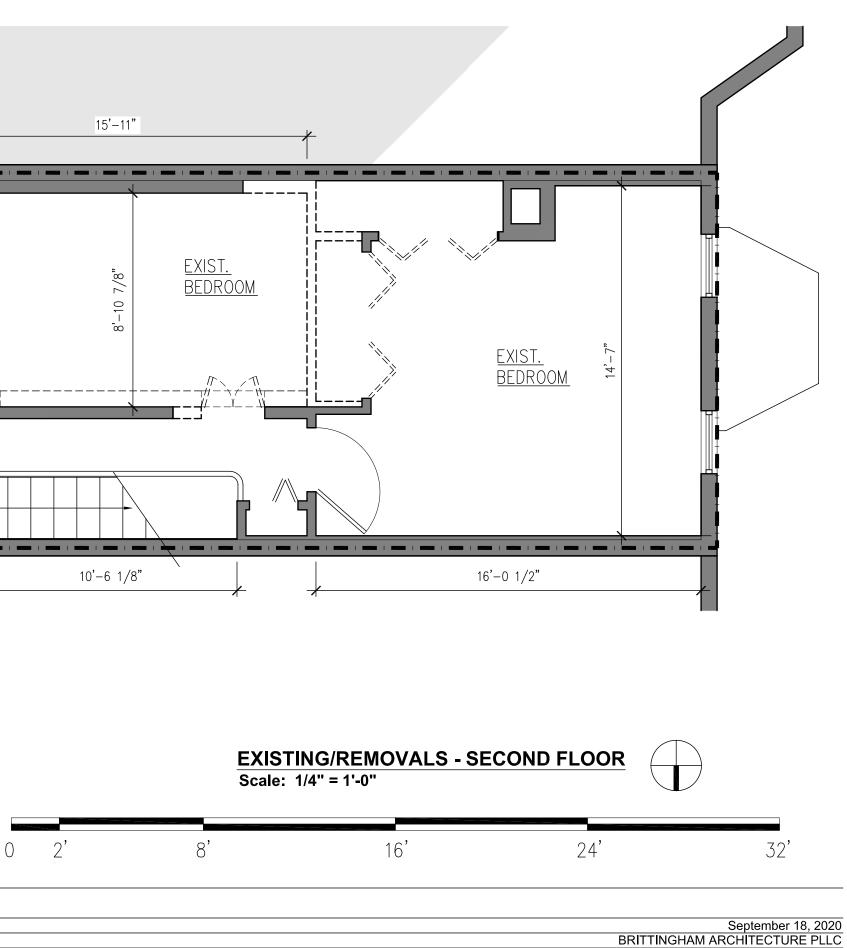

## GREENFIELD - SULLIVAN RESIDENCE 314 10TH ST. SE WASHINGTON, DC 20003

September 18, 2020 BRITTINGHAM ARCHITECTURE PLLC

**TYP. NOTES:** 1. DASHED LINES INDICATE ELEMENTS TO BE REMOVED UNLESS NOTED OTHERWISE 2. DASHED LINES INDICATE ELEVMENT TO BE REMOVED UNO.