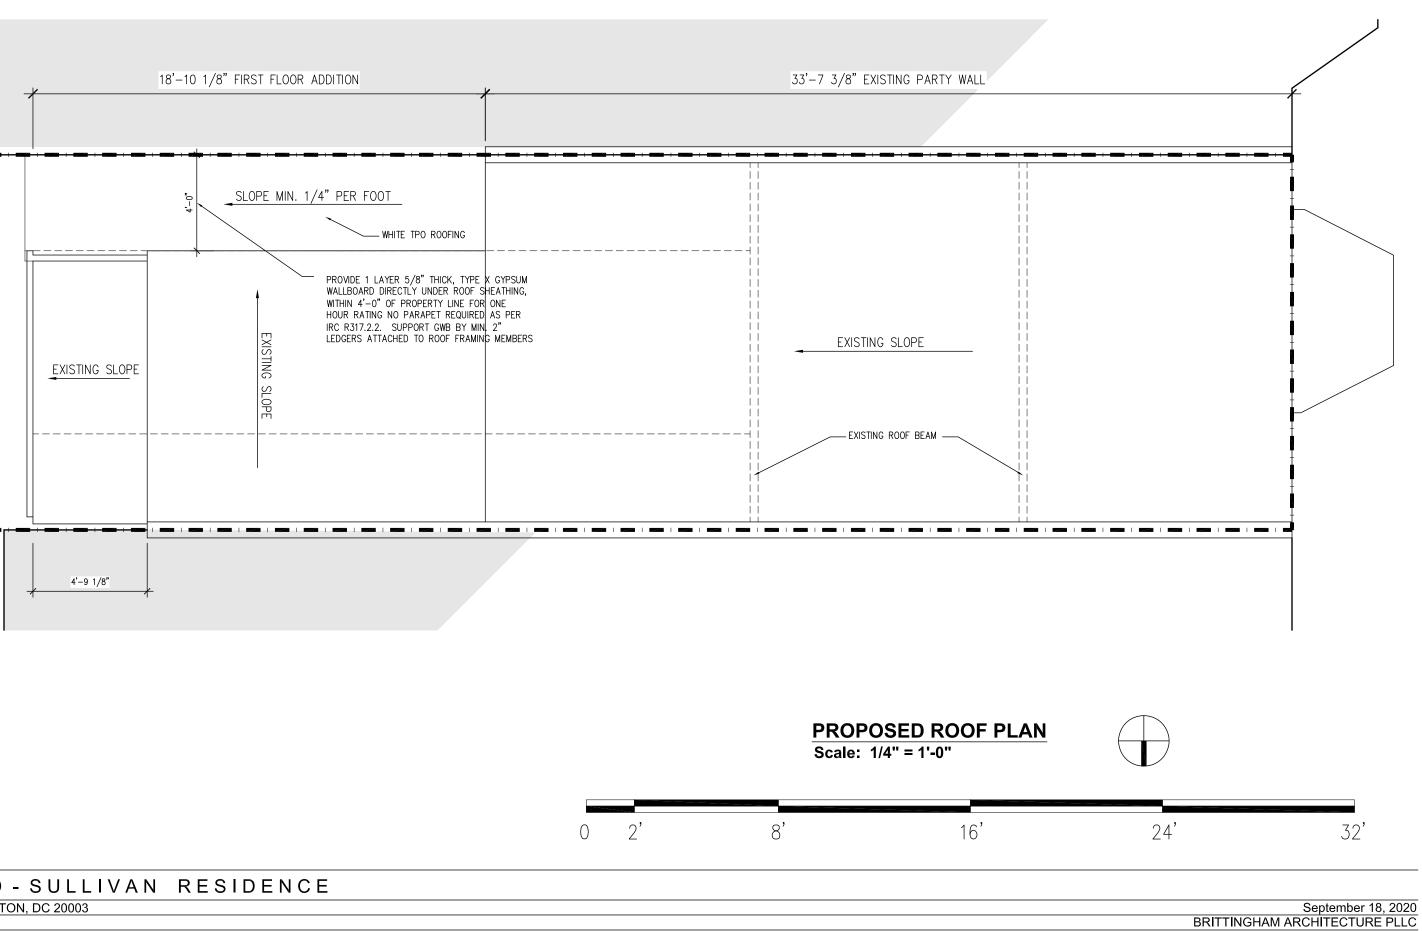

### GREENFIELD - SULLIVAN RESIDENCE 314 10TH ST. SE WASHINGTON, DC 20003

September 18, 2020 BRITTINGHAM ARCHITECTURE PLLC