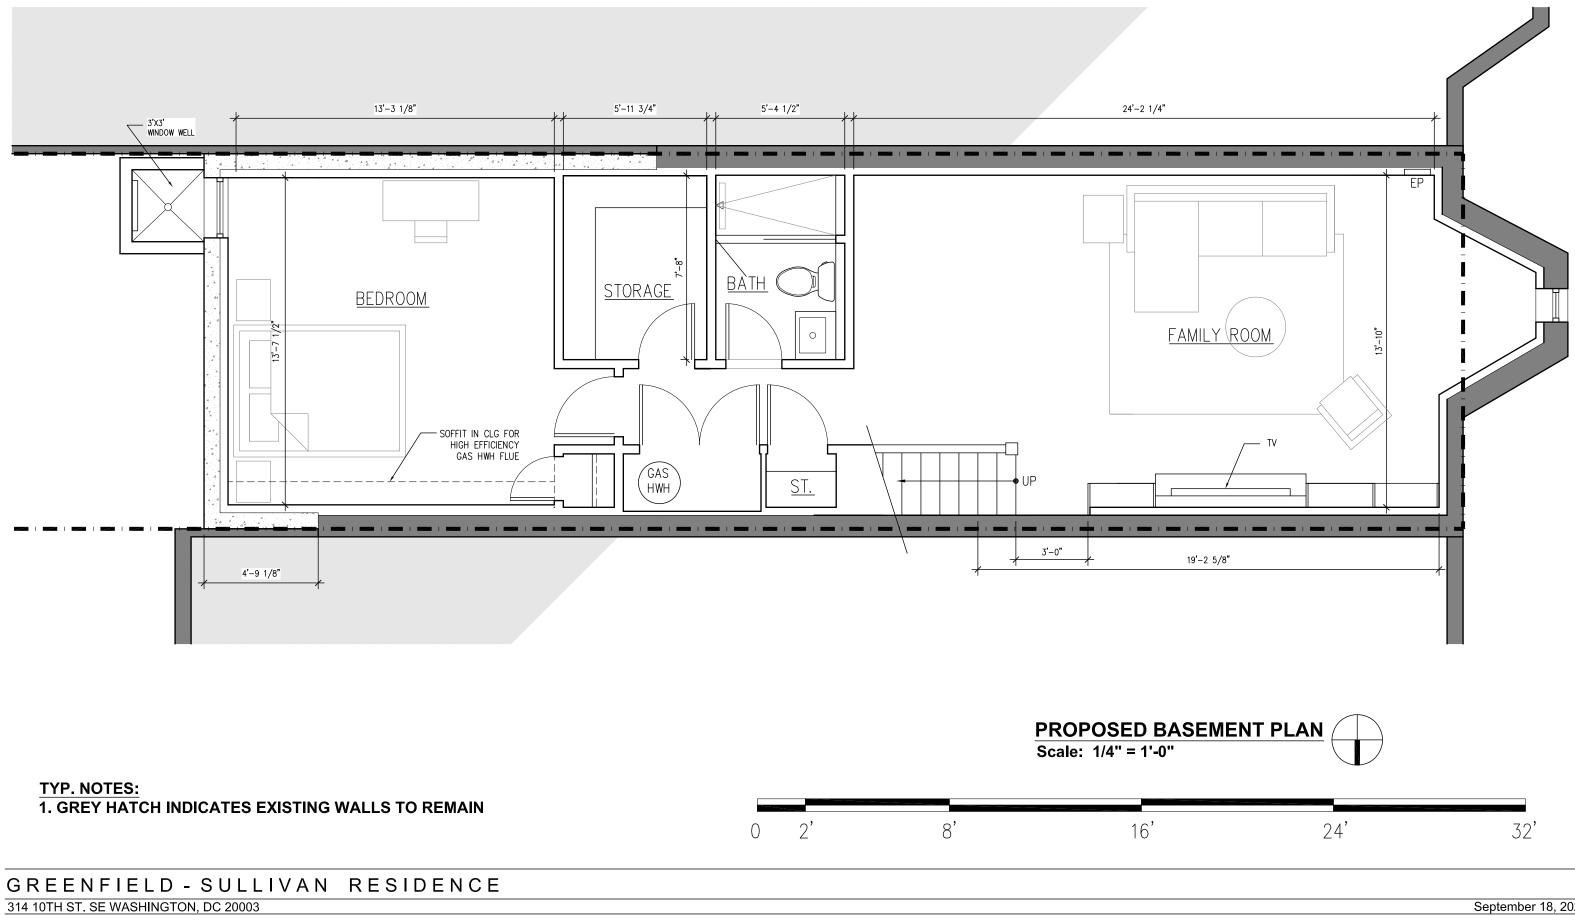

314 10TH ST. SE WASHINGTON, DC 20003

## St/SE





### GREENFIELD - SULLIVAN RESIDENCE 314 10TH ST. SE WASHINGTON, DC 20003





September 1, 2020 BRITTINGHAM ARCHITECTURE PLLC





## GREENFIELD - SULLIVAN RESIDENCE 314 10TH ST. SE WASHINGTON, DC 20003

September 18, 2020 BRITTINGHAM ARCHITECTURE PLLC



**TYP. NOTES:** 1. DASHED LINES INDICATE ELEMENTS TO BE REMOVED UNLESS NOTED OTHERWISE 2. DASHED LINES INDICATE ELEVMENT TO BE REMOVED UNO.



### GREENFIELD - SULLIVAN RESIDENCE 314 10TH ST. SE WASHINGTON, DC 20003





September 18, 2020 BRITTINGHAM ARCHITECTURE PLLC







# **TYP. NOTES: 1. GREY HATCH INDICATES EXISTING WALLS TO REMAIN**

# GREENFIELD - SULLIVAN RESIDENCE

314 10TH ST. SE WASHINGTON, DC 20003

December 14, 2020 BRITTINGHAM ARCHITECTURE PLLC





## GREENFIELD - SULLIVAN RESIDENCE

314 10TH ST. SE WASHINGTON, DC 20003



Scale: 1/4" = 1'-0"



Scale: 1/4" = 1'-0"



# GREENFIELD - SULLIVAN RESIDENCE

314 10TH ST. SE WASHINGTON, DC 20003









Scale: 1/4" = 1'-0"



## GREENFIELD - SULLIVAN RESIDENCE

314 10TH ST. SE WASHINGTON, DC 20003



32'



**REAR VIEW, EXISTING ADDITION** 



## **HOUSE VIEW FROM CARRIAGE HOUSE**

### GREENFIELD - SULLIVAN RESIDENCE 314 10TH ST. SE WASHINGTON, DC 20003







## FRONT FACADE

## **CARRIAGE HOUSE VIEW FROM REAR YARD**

GREENFIELD - SULLIVAN