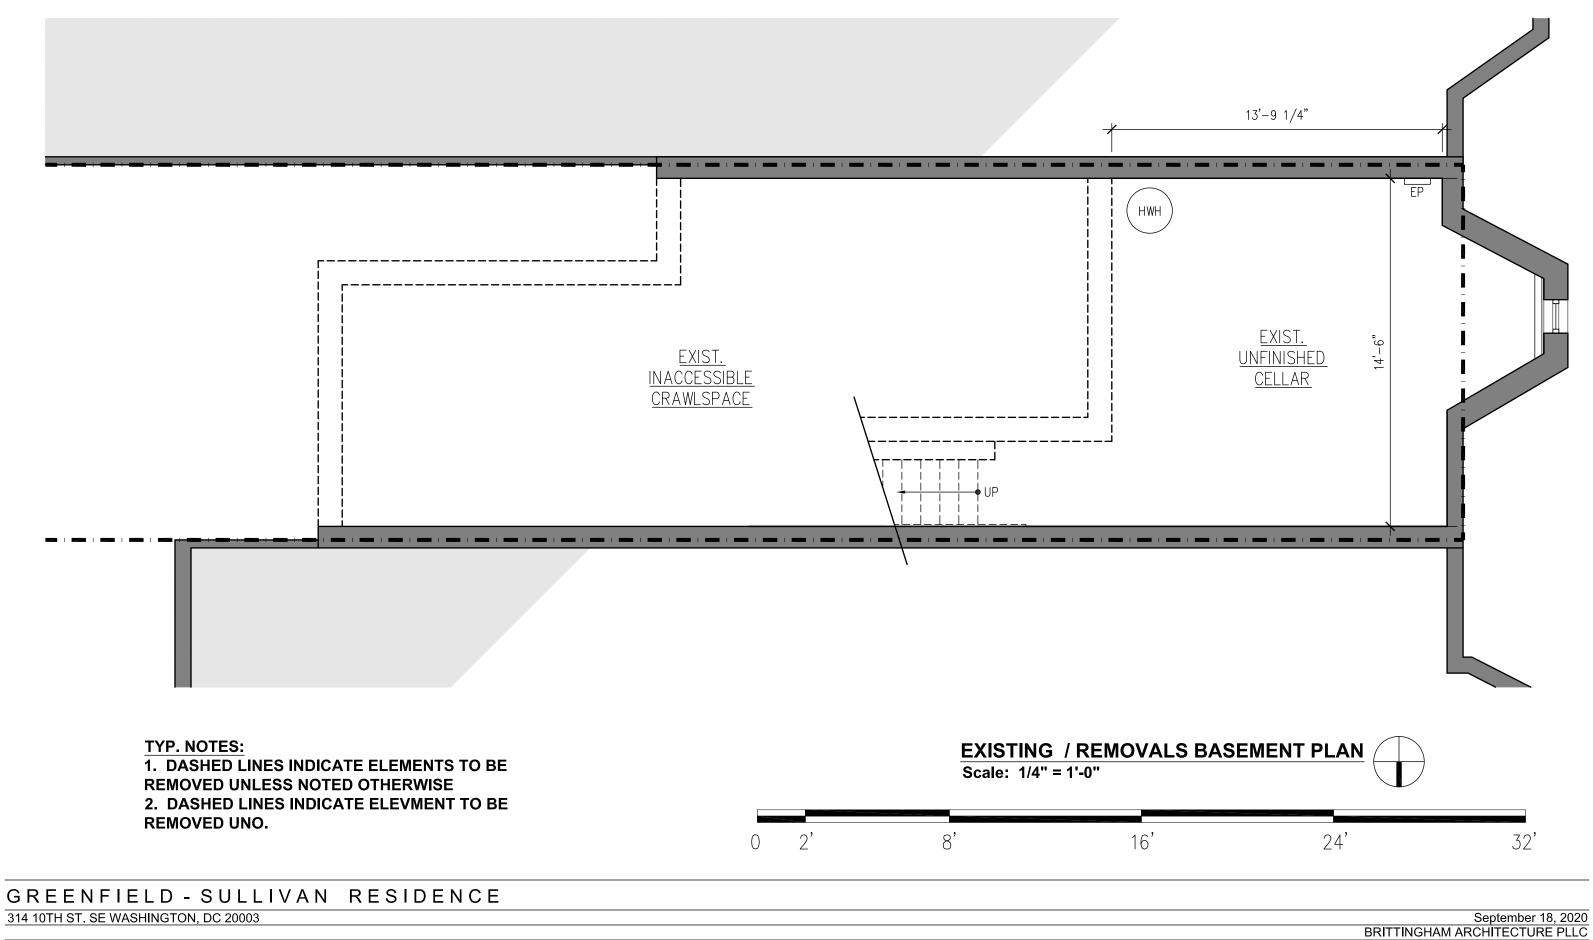

## GREENFIELD - SULLIVAN RESIDENCE 314 10TH ST. SE WASHINGTON, DC 20003

September 18, 2020 BRITTINGHAM ARCHITECTURE PLLC

**TYP. NOTES:** 1. DASHED LINES INDICATE ELEMENTS TO BE REMOVED UNLESS NOTED OTHERWISE 2. DASHED LINES INDICATE ELEVMENT TO BE REMOVED UNO.