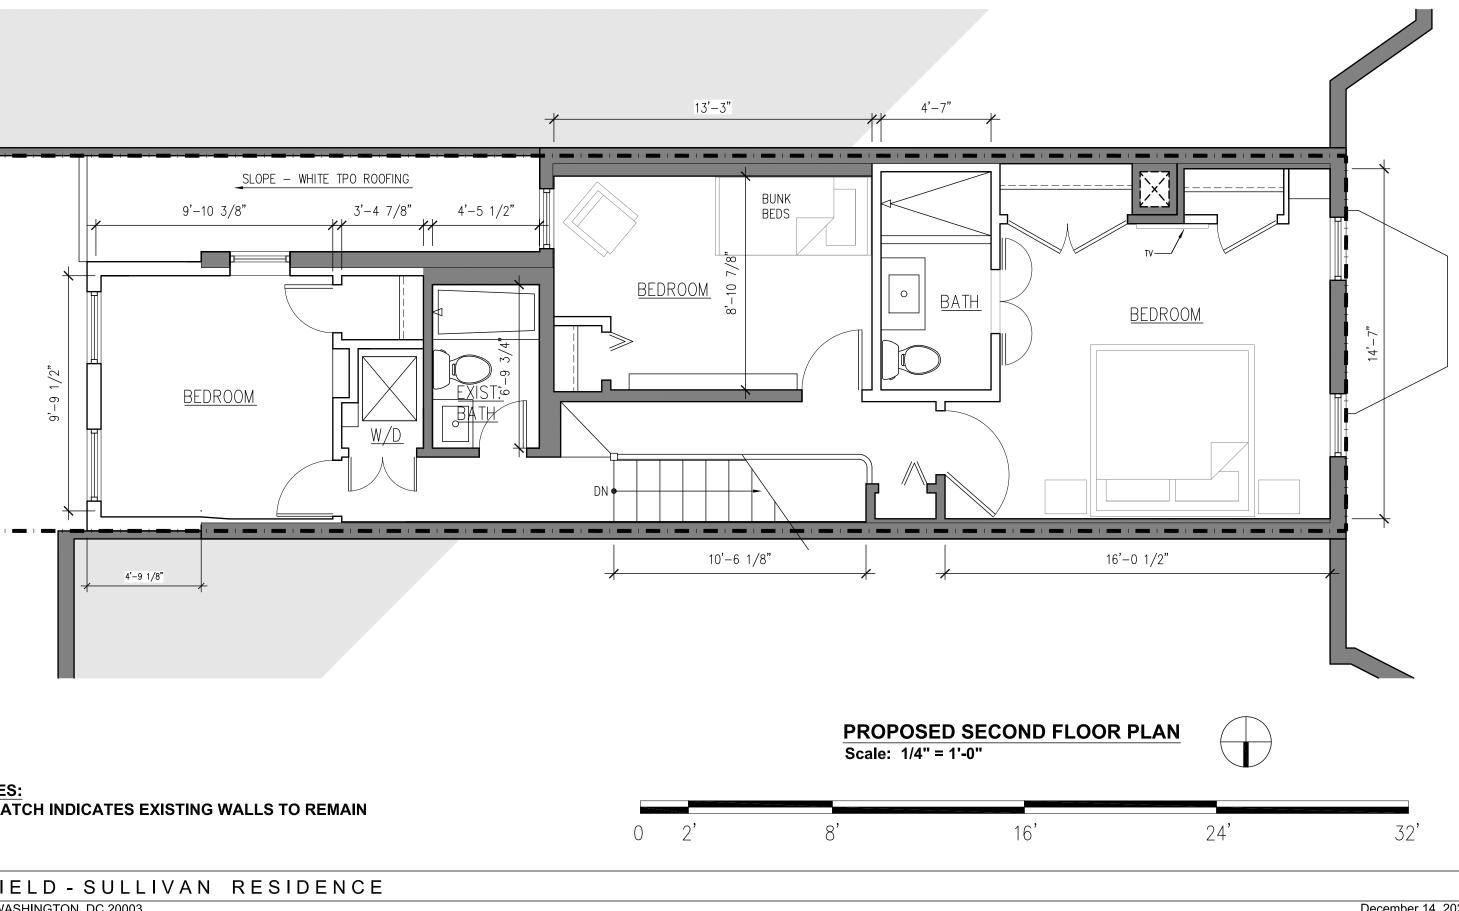

314 10TH ST. SE WASHINGTON, DC 20003

## St/SE





### GREENFIELD - SULLIVAN RESIDENCE 314 10TH ST. SE WASHINGTON, DC 20003





September 1, 2020 BRITTINGHAM ARCHITECTURE PLLC





## GREENFIELD - SULLIVAN RESIDENCE 314 10TH ST. SE WASHINGTON, DC 20003

September 18, 2020 BRITTINGHAM ARCHITECTURE PLLC



**TYP. NOTES:** 1. DASHED LINES INDICATE ELEMENTS TO BE REMOVED UNLESS NOTED OTHERWISE 2. DASHED LINES INDICATE ELEVMENT TO BE REMOVED UNO.



### GREENFIELD - SULLIVAN RESIDENCE 314 10TH ST. SE WASHINGTON, DC 20003





September 18, 2020 BRITTINGHAM ARCHITECTURE PLLC







# **TYP. NOTES: 1. GREY HATCH INDICATES EXISTING WALLS TO REMAIN**

# GREENFIELD - SULLIVAN RESIDENCE

314 10TH ST. SE WASHINGTON, DC 20003

December 14, 2020 BRITTINGHAM ARCHITECTURE PLLC





## GREENFIELD - SULLIVAN RESIDENCE

314 10TH ST. SE WASHINGTON, DC 20003



Scale: 1/4" = 1'-0"



Scale: 1/4" = 1'-0"



# GREENFIELD - SULLIVAN RESIDENCE

314 10TH ST. SE WASHINGTON, DC 20003









Scale: 1/4" = 1'-0"



## GREENFIELD - SULLIVAN RESIDENCE

314 10TH ST. SE WASHINGTON, DC 20003



32'



**REAR VIEW, EXISTING ADDITION** 



## **HOUSE VIEW FROM CARRIAGE HOUSE**

### GREENFIELD - SULLIVAN RESIDENCE 314 10TH ST. SE WASHINGTON, DC 20003







## FRONT FACADE

## **CARRIAGE HOUSE VIEW FROM REAR YARD**

GREENFIELD - SULLIVAN RESIDENCE 314 10TH ST. SE WASHINGTON, DC 20003 THIS EXT