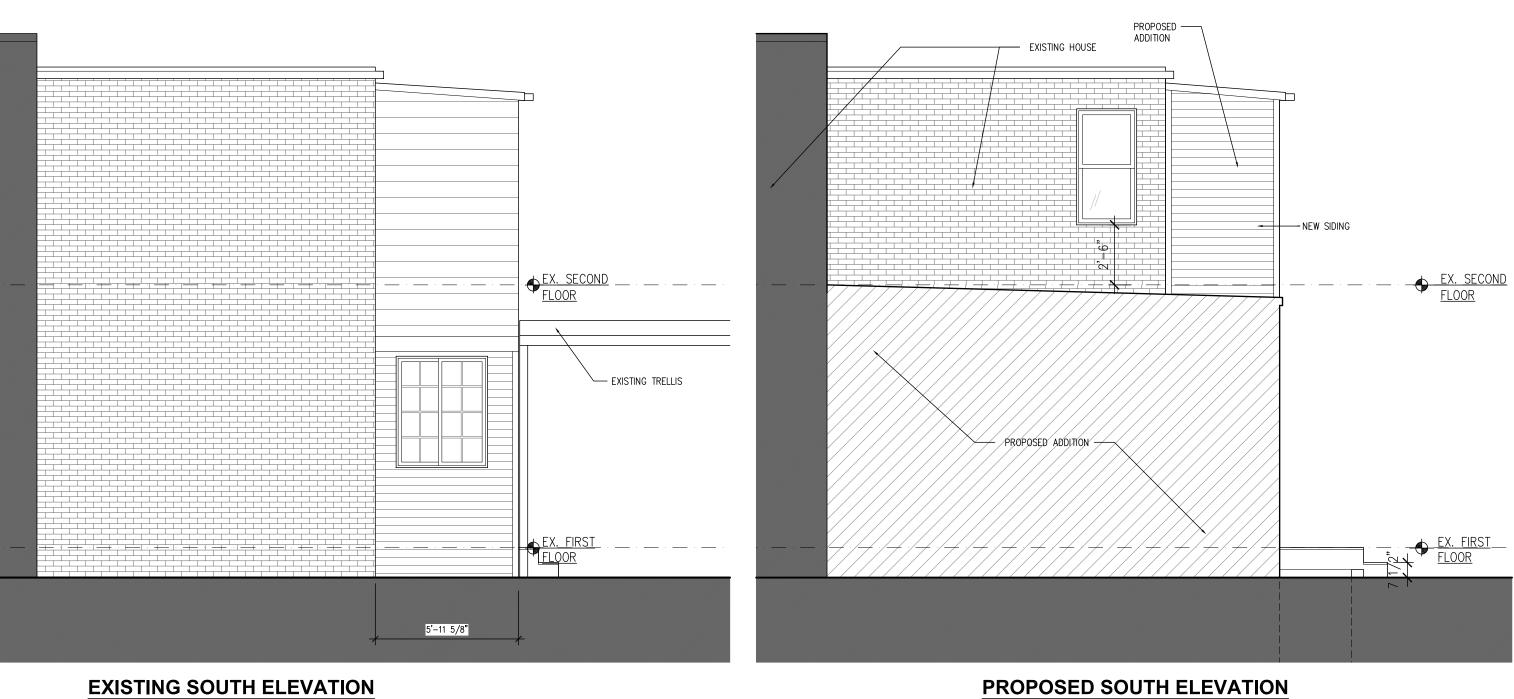

# GREENFIELD - SULLIVAN RESIDENCE

314 10TH ST. SE WASHINGTON, DC 20003

December 14, 2020 BRITTINGHAM ARCHITECTURE PLLC

## GREENFIELD - SULLIVAN RESIDENCE

314 10TH ST. SE WASHINGTON, DC 20003

Scale: 1/4" = 1'-0"

Scale: 1/4" = 1'-0"

# GREENFIELD - SULLIVAN RESIDENCE

314 10TH ST. SE WASHINGTON, DC 20003

Scale: 1/4" = 1'-0"