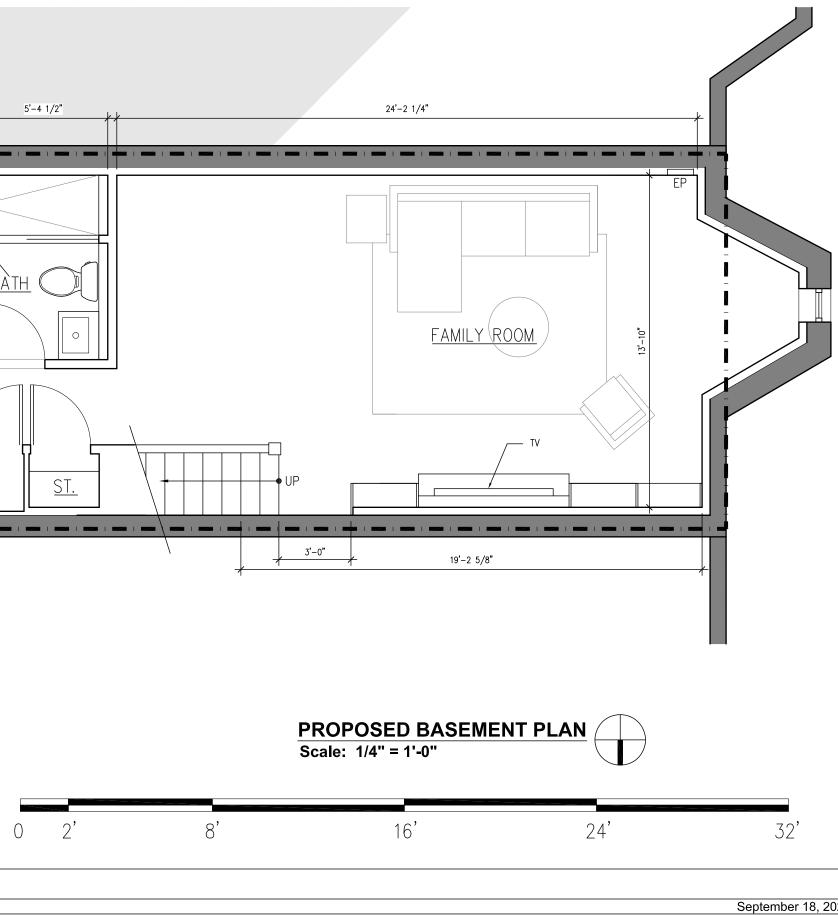

314 10TH ST. SE WASHINGTON, DC 20003

## St/SE





### GREENFIELD - SULLIVAN RESIDENCE 314 10TH ST. SE WASHINGTON, DC 20003





September 1, 2020 BRITTINGHAM ARCHITECTURE PLLC





## GREENFIELD - SULLIVAN RESIDENCE 314 10TH ST. SE WASHINGTON, DC 20003

September 18, 2020 BRITTINGHAM ARCHITECTURE PLLC



**TYP. NOTES:** 1. DASHED LINES INDICATE ELEMENTS TO BE REMOVED UNLESS NOTED OTHERWISE 2. DASHED LINES INDICATE ELEVMENT TO BE REMOVED UNO.



### GREENFIELD - SULLIVAN RESIDENCE 314 10TH ST. SE WASHINGTON, DC 20003





September 18, 2020 BRITTINGHAM ARCHITECTURE PLLC







# **TYP. NOTES: 1. GREY HATCH INDICATES EXISTING WALLS TO REMAIN**

# GREENFIELD - SULLIVAN RESIDENCE

314 10TH ST. SE WASHINGTON, DC 20003

December 14, 2020 BRITTINGHAM ARCHITECTURE PLLC





## GREENFIELD - SULLIVAN RESIDENCE

314 10TH ST. SE WASHINGTON, DC 20003



Scale: 1/4" = 1'-0"



Scale: 1/4" = 1'-0"



# GREENFIELD - SULLIVAN RESIDENCE

314 10TH ST. SE WASHINGTON, DC 20003









Scale: 1/4" = 1'-0"



## GREENFIELD - SULLIVAN RESIDENCE

314 10TH ST. SE WASHINGTON, DC 20003



32'



**REAR VIEW, EXISTING ADDITION** 



## **HOUSE VIEW FROM CARRIAGE HOUSE**

### GREENFIELD - SULLIVAN RESIDENCE 314 10TH ST. SE WASHINGTON, DC 20003







## FRONT FACADE

## **CARRIAGE HOUSE VIEW FROM REAR YARD**

GREENFIELD - SULLIVAN R