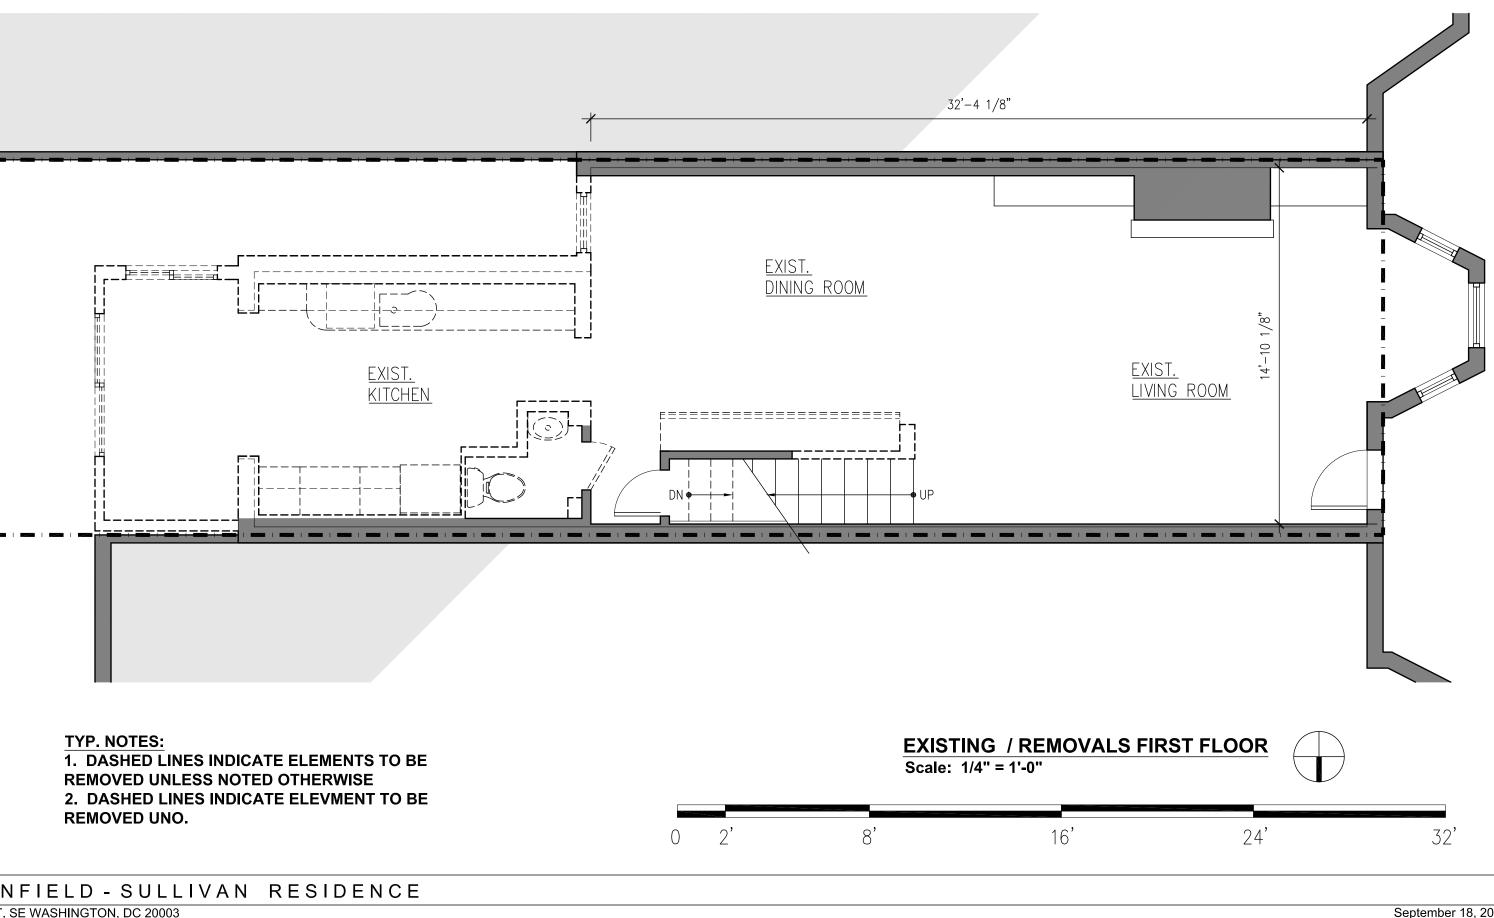

## GREENFIELD - SULLIVAN RESIDENCE 314 10TH ST. SE WASHINGTON, DC 20003

September 18, 2020 BRITTINGHAM ARCHITECTURE PLLC

**TYP. NOTES:** 1. DASHED LINES INDICATE ELEMENTS TO BE REMOVED UNLESS NOTED OTHERWISE 2. DASHED LINES INDICATE ELEVMENT TO BE REMOVED UNO.