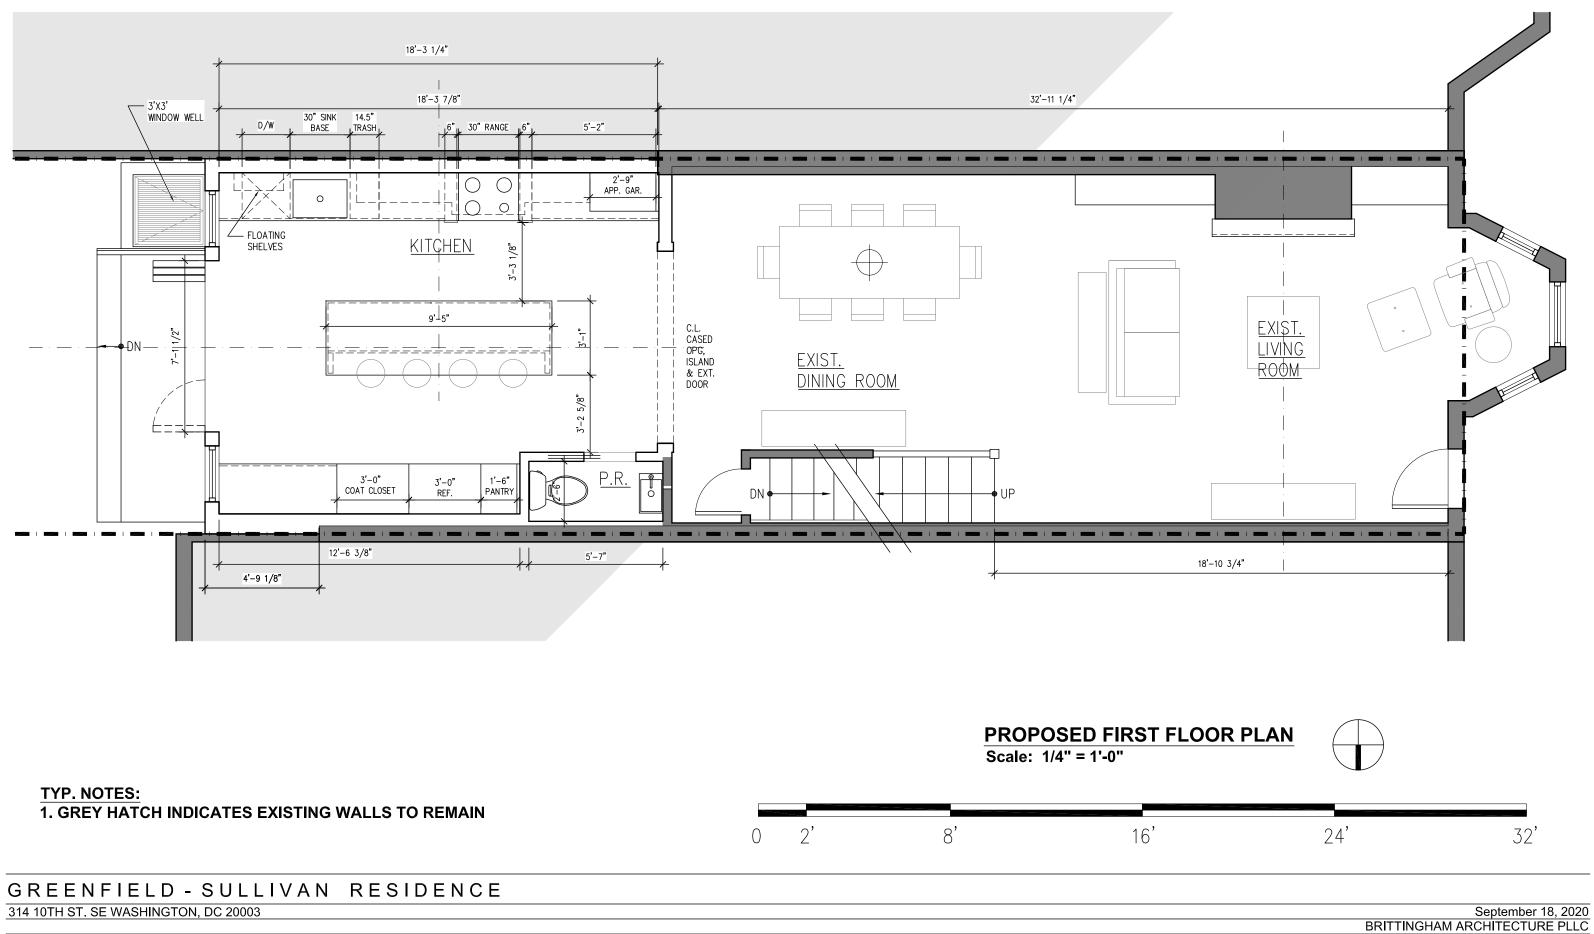

314 10TH ST. SE WASHINGTON, DC 20003

## St/SE





### GREENFIELD - SULLIVAN RESIDENCE 314 10TH ST. SE WASHINGTON, DC 20003





September 1, 2020 BRITTINGHAM ARCHITECTURE PLLC





## GREENFIELD - SULLIVAN RESIDENCE 314 10TH ST. SE WASHINGTON, DC 20003

September 18, 2020 BRITTINGHAM ARCHITECTURE PLLC



**TYP. NOTES:** 1. DASHED LINES INDICATE ELEMENTS TO BE REMOVED UNLESS NOTED OTHERWISE 2. DASHED LINES INDICATE ELEVMENT TO BE REMOVED UNO.



### GREENFIELD - SULLIVAN RESIDENCE 314 10TH ST. SE WASHINGTON, DC 20003





September 18, 2020 BRITTINGHAM ARCHITECTURE PLLC







# **TYP. NOTES: 1. GREY HATCH INDICATES EXISTING WALLS TO REMAIN**

# GREENFIELD - SULLIVAN RESIDENCE

314 10TH ST. SE WASHINGTON, DC 20003

December 14, 2020 BRITTINGHAM ARCHITECTURE PLLC





## GREENFIELD - SULLIVAN RESIDENCE

314 10TH ST. SE WASHINGTON, DC 20003



Scale: 1/4" = 1'-0"



Scale: 1/4" = 1'-0"



# GREENFIELD - SULLIVAN RESIDENCE

314 10TH ST. SE WASHINGTON, DC 20003









Scale: 1/4" = 1'-0"



## GREENFIELD - SULLIVAN RESIDENCE

314 10TH ST. SE WASHINGTON, DC 20003



32'



**REAR VIEW, EXISTING ADDITION** 



## **HOUSE VIEW FROM CARRIAGE HOUSE**

### GREENFIELD - SULLIVAN RESIDENCE 314 10TH ST. SE WASHINGTON, DC 20003







## FRONT FACADE

## **CARRIAGE HOUSE VIEW FROM REAR YARD**

GREENFIELD - SULLIVAN RESIDENCE 314 10TH ST. SE WASHINGTON, DC 20003 THIS E