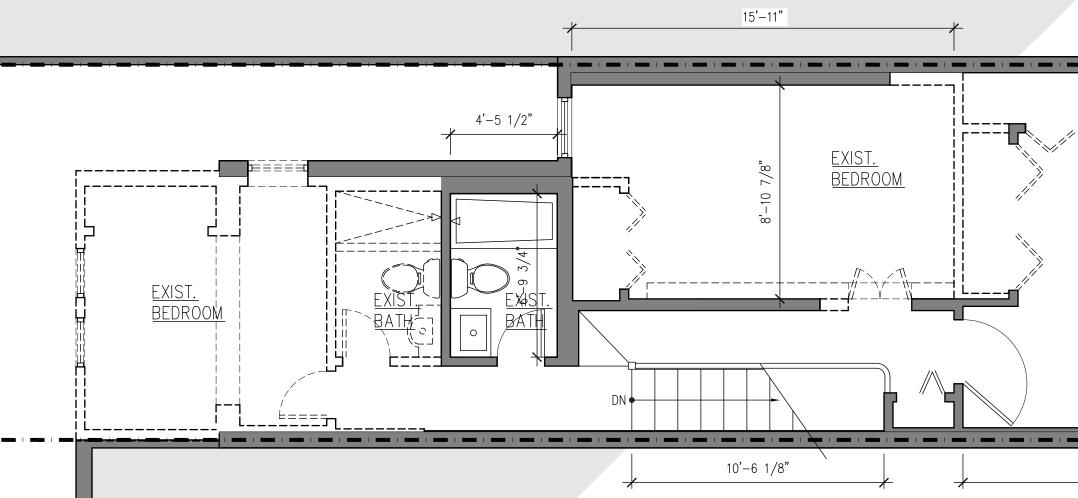

## GREENFIELD - SULLIVAN RESIDENCE 314 10TH ST. SE WASHINGTON, DC 20003

September 18, 2020 BRITTINGHAM ARCHITECTURE PLLC

**TYP. NOTES:** 1. DASHED LINES INDICATE ELEMENTS TO BE REMOVED UNLESS NOTED OTHERWISE 2. DASHED LINES INDICATE ELEVMENT TO BE REMOVED UNO.